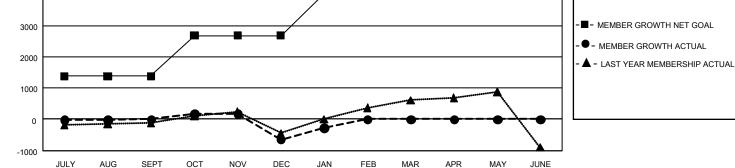

## GMT MONTHLY MEMBERSHIP PROGRESS REPORT

GMT Constitutional Area 5 - K, Group K

REPORT DOES NOT INCLUDE CLUBS IN UNDISTRICTED AREAS.

| Clubs                 |               |           |               | Members               |                        |                         |                                                    |  |  |
|-----------------------|---------------|-----------|---------------|-----------------------|------------------------|-------------------------|----------------------------------------------------|--|--|
| RESULTS FOR 2019-2020 |               |           |               | RESULTS FOR 2019-2020 |                        |                         |                                                    |  |  |
| QUARTER               | NEW CLUB GOAL | NEW CLUBS | DROPPED CLUBS | QUARTER               | BER GROWTH NET<br>GOAL | MEMBER GROWTH<br>ACTUAL | DROPPED<br>MEMBERS ACTUAL<br>(including transfers) |  |  |
| JULY/AUG/SEPT         | 21            | 3         | 7             | JULY/AUG/SEPT         | 4,140                  | 1,350                   | 1,212                                              |  |  |
| OCT/NOV/DEC           | 30            | 6         | 23            | OCT/NOV/DEC           | 3,900                  | 1,253                   | 1,848                                              |  |  |
| JAN/FEB/MAR           | 30            | 1         | 0             | JAN/FEB/MAR           | 3,990                  | 673                     | 197                                                |  |  |
| APR/MAY/JUNE          | 0             | 0         | 0             | APR/MAY/JUNE          | 2,820                  | 0                       | 0                                                  |  |  |