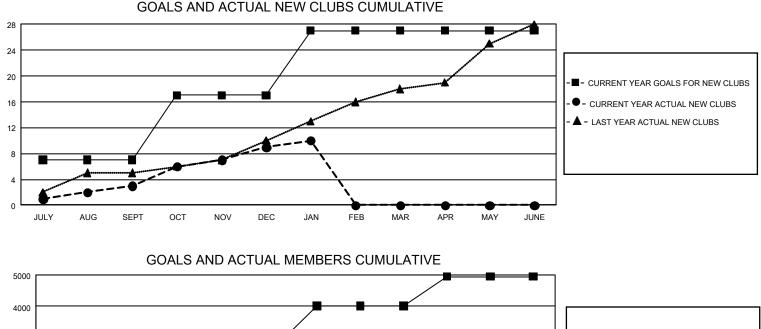

## GMT MONTHLY MEMBERSHIP PROGRESS REPORT

GMT Constitutional Area 5 - K, Group K

REPORT DOES NOT INCLUDE CLUBS IN UNDISTRICTED AREAS.

| Clubs                 |               |           |               | Members               |                        |                         |                                                    |  |  |
|-----------------------|---------------|-----------|---------------|-----------------------|------------------------|-------------------------|----------------------------------------------------|--|--|
| RESULTS FOR 2019-2020 |               |           |               | RESULTS FOR 2019-2020 |                        |                         |                                                    |  |  |
| QUARTER               | NEW CLUB GOAL | NEW CLUBS | DROPPED CLUBS | QUARTER               | BER GROWTH NET<br>GOAL | MEMBER GROWTH<br>ACTUAL | DROPPED<br>MEMBERS ACTUAL<br>(including transfers) |  |  |
| JULY/AUG/SEPT         | 21            | 3         | 7             | JULY/AUG/SEPT         | 4,140                  | 1,350                   | 1,212                                              |  |  |
| OCT/NOV/DEC           | 30            | 6         | 23            | OCT/NOV/DEC           | 3,900                  | 1,253                   | 1,848                                              |  |  |
| JAN/FEB/MAR           | 30            | 1         | 0             | JAN/FEB/MAR           | 3,990                  | 673                     | 197                                                |  |  |
| APR/MAY/JUNE          | 0             | 0         | 0             | APR/MAY/JUNE          | 2,820                  | 0                       | 0                                                  |  |  |